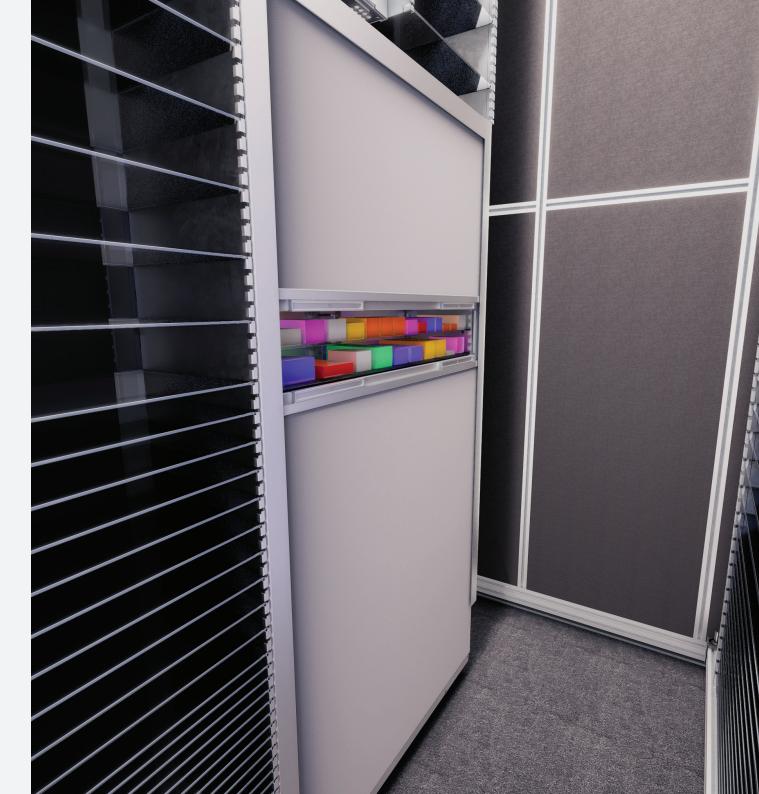

The medicine boxes are placed on shelves inside the module, similar to the shelving system of our pharmacy robot.

The MT.COOL operates with a unique opening system, namely a roller blind. The roller blind moves to exactly the spot where the requested medicine is located, preventing loss of temperature.

# **100% CORRECT STOCK**

The MT.COOL is built inside the robot to give you all the advantages of fully automated 100 % correct stock. From now on, your cooled products are registered in the robot software and delivered according to the FEFO method (First Expire, First Out).