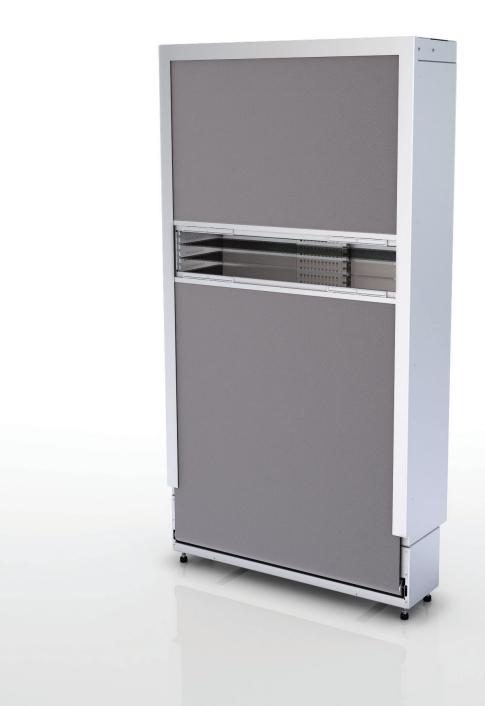

# MT.COOL

The MT.COOL is an in-built cooling module for your pharmacy robot. It keeps your products refrigerated between a guaranteed temperature of 2 °C and 8 °C.

The module ensures a fully automated stock of your refrigerated medicines with 100% traceability.

The medicine boxes are placed on shelves inside the module, similar to the shelving system of our pharmacy robot.

The MT.COOL operates with a unique opening system, namely a roller blind. The roller blind moves to exactly the spot where the requested medicine is located, preventing loss of temperature.

A pharmacy robot can contain multiple cooling modules if needed.