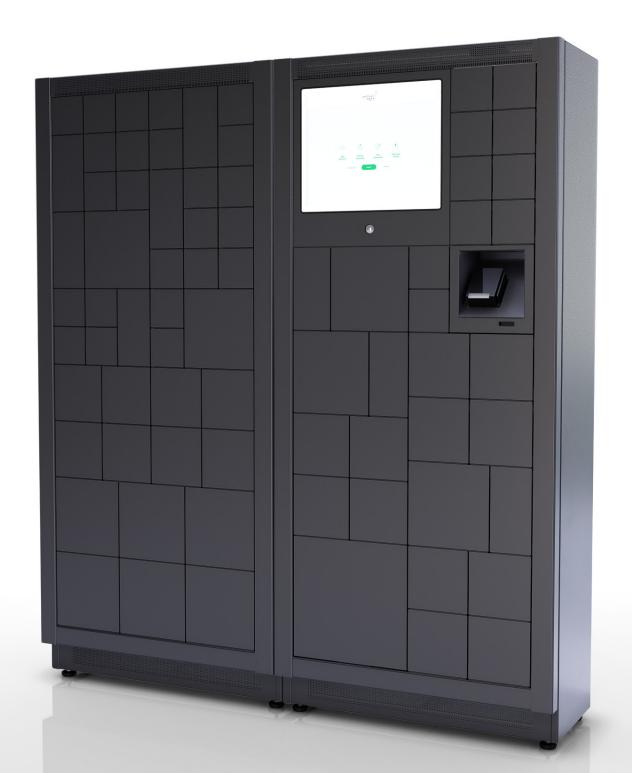

# **COLLECT**

24/7 sales & collect module

Say hello to the Collect – a parcel box designed exclusively for pharmacies, a new Meditech product tailored to meet the needs of both large and small pharmacies.

The device expands your pharmacy services outside office hours. Click & collect, sales on the spot and reservation pick-up is now possible 24/7 via our Collect.

The box is a stand-alone module (no pharmacy robot connection needed) and can be placed wherever suitable (outside or inside). The Collect can be combined with extra locker modules for more capacity and with our sales & collect module MT.MATIC SLIM for a complete patient service.

OR

OR/AND

**OR/AND** 

|                       | MT.MATIC SLIM                                  | COLLECT MOTHERMODULE | COLLECT DAUGHTER MODULE 1 | COLLECT DAUGHTERMODULE 2 | COLLECT DAUGHTERMODULE 3 |
|-----------------------|------------------------------------------------|----------------------|---------------------------|--------------------------|--------------------------|
| # A Lockers (9x9cm)   | no Lockers 1 automated door connected to robot | 10                   | 26                        | 15                       | 8                        |
| # B Lockers (9x20cm)  |                                                | 3                    | 4                         | 3                        | 2                        |
| # C Lockers (15x15cm) |                                                | 12                   | 8                         | 12                       | 16                       |
| # D Lockers (20x20cm) |                                                | 3                    | 8                         | 9                        | 9                        |
| Dimensions (WxHxD)    | 608x1140x1088mm                                | 850x1868x440mm       |                           | 850x1868x440mm           |                          |