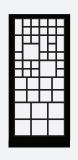

OR

OR/AND

**OR/AND** 

|                       | MT.MATIC SLIM                                  | COLLECT MOTHERMODULE | COLLECT DAUGHTER MODULE 1 | COLLECT DAUGHTERMODULE 2 | COLLECT DAUGHTERMODULE 3 |
|-----------------------|------------------------------------------------|----------------------|---------------------------|--------------------------|--------------------------|
| # A Lockers (9x9cm)   | no Lockers 1 automated door connected to robot | 10                   | 26                        | 15                       | 8                        |
| # B Lockers (9x20cm)  |                                                | 3                    | 4                         | 3                        | 2                        |
| # C Lockers (15x15cm) |                                                | 12                   | 8                         | 12                       | 16                       |
| # D Lockers (20x20cm) |                                                | 3                    | 8                         | 9                        | 9                        |
| Dimensions (WxHxD)    | 608x1140x1088mm                                | 850x1868x440mm       |                           | 850x1868x440mm           |                          |