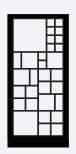

OR

OR/AND

**OR/AND** 

|                       | MT.MATIC SLIM                                  | COLLECT MOTHERMODULE | COLLECT DAUGHTER MODULE 1 | COLLECT DAUGHTERMODULE 2 | COLLECT DAUGHTERMODULE 3 |
|-----------------------|------------------------------------------------|----------------------|---------------------------|--------------------------|--------------------------|
| # A Lockers (9x9cm)   | no Lockers 1 automated door connected to robot | 10                   | 26                        | 15                       | 8                        |
| # B Lockers (9x20cm)  |                                                | 3                    | 4                         | 3                        | 2                        |
| # C Lockers (15x15cm) |                                                | 12                   | 8                         | 12                       | 16                       |
| # D Lockers (20x20cm) |                                                | 3                    | 8                         | 9                        | 9                        |
| Dimensions (WxHxD)    | 608x1140x1088mm                                | 850x1868x440mm       |                           | 850x1868x440mm           |                          |