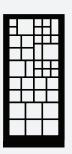

OR

OR/AND

**OR/AND** 

|                       | MT.MATIC SLIM                                  | COLLECT MOTHERMODULE | COLLECT DAUGHTER MODULE 1 | COLLECT DAUGHTERMODULE 2 | COLLECT DAUGHTERMODULE 3 |
|-----------------------|------------------------------------------------|----------------------|---------------------------|--------------------------|--------------------------|
| # A Lockers (9x9cm)   | no Lockers 1 automated door connected to robot | 10                   | 26                        | 15                       | 8                        |
| # B Lockers (9x20cm)  |                                                | 3                    | 4                         | 3                        | 2                        |
| # C Lockers (15x15cm) |                                                | 12                   | 8                         | 12                       | 16                       |
| # D Lockers (20x20cm) |                                                | 3                    | 8                         | 9                        | 9                        |
| Dimensions (WxHxD)    | 608x1140x1088mm                                | 850x1868x440mm       |                           | 850x1868x440mm           |                          |