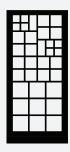

OR

OR/AND

**OR/AND** 

|                       | MT.MATIC SLIM                                  | COLLECT MOTHERMODULE | COLLECT DAUGHTER MODULE 1 | COLLECT DAUGHTERMODULE 2 | COLLECT DAUGHTERMODULE 3 |
|-----------------------|------------------------------------------------|----------------------|---------------------------|--------------------------|--------------------------|
| # A Lockers (9x9cm)   | no Lockers 1 automated door connected to robot | 10                   | 26                        | 15                       | 8                        |
| # B Lockers (9x20cm)  |                                                | 3                    | 4                         | 3                        | 2                        |
| # C Lockers (15x15cm) |                                                | 12                   | 8                         | 12                       | 16                       |
| # D Lockers (20x20cm) |                                                | 3                    | 8                         | 9                        | 9                        |
| Dimensions (WxHxD)    | 608x1140x1088mm                                | 850x1868x440mm       |                           | 850x1868x440mm           |                          |